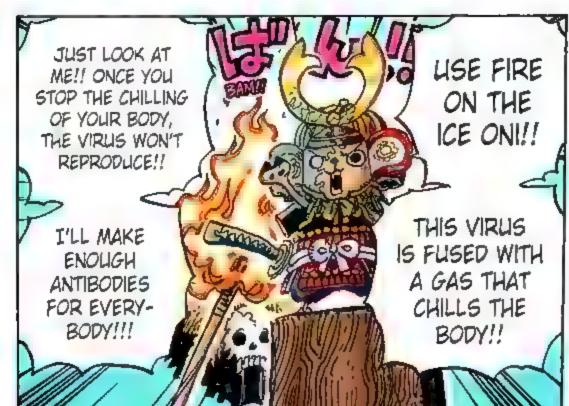

### Numbers

King the Wildfire

Queen the Plague Jack the Drought

Kaido, King of the Beasts [Emperor of the Sea]

A pirate known as the "strongest creature alive." Despite numerous tortures and death sentences, none have been able to kill him.